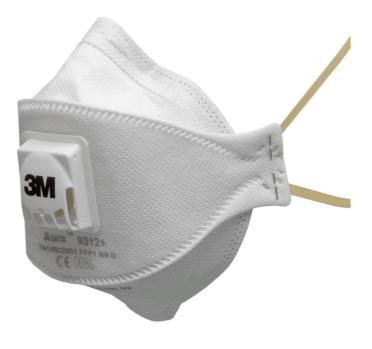

## 3M 9312+ AURA FFP1V MASK

3M Aura 9312+ Flat-Fold Particulate Respirator

The advanced three-panel design and low breathing resistance filter technology applied to the 3M Aura 9300+ series provides optimum comfort and easy communication, thus ensuring improved wearer acceptance even during long working hours. Being foldable they offer you more convenience than traditional cup shaped respirators. Its features include an embossed and sculpted top panel for improved compatibility with reduced fogging of eyewear and an innovative chin tab to improve the ease of fitting. 3M Aura 9312+ Valved Flat-Fold Respirator Provides respiratory protection against low levels of fine dusts and mists