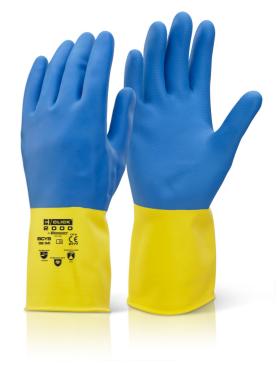

## BI COLOUR HW YELLOW/BLUE XL

- Heavy weight rubber glove.
- Withstands repeated rubbing and scuffing.
- Neoprene blended natural latex
- Offers sensitivity and comfort.
- Remain flexible and wearer friendly throughout the life of the product.
- Resistant to some chemicals and acids.
- EN388: 2016
- Level 1 Abrasion
- Level X Cut Resistance
- Level 2 Tear Resistance
- Level 0 Puncture
- Level 0 ISO 13997 Cut Resistance
- EN 374-5: 2016
- EN 374-1: 2016
  Chemical Breakthrough Time
  Methanol (A) More than 30 Mins (Level 2)
  Sulphuric Acid 96% (L) More than 120 Mins (Level 4)
  Sodium Hydroxide 40% (K) More than 480 Mins