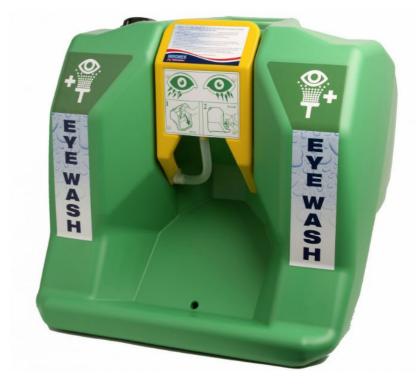

## **SELF CONTAINED EYEWASH STATION**

Product Code CM1764

This portable eye wash offers an effective solution in locations that are unsuitable for fixed installations and should be used as a secondary safety measure to supplement plumbed in eye/face wash units. Ideal where a continuous supply of water is not available, this 60 litre wall-mounted or table top unheated portable emergency eye wash station delivers a controlled flow of a minimum 1.5 litres per minute for 15 minutes, meeting ANSI Z358.1-2014 requirements.

- Easy to transport and ideal for use where a continuous supply of water is not available
- Wide fill opening enables quick inspection, cleaning and filling
- For use as a wall-mounted or table top unit
- Provided with one bottle of water preservative
- Station should be cleaned and refilled every 120 days, when using the water preservative.

Body : High Density

Polythene Colour : Green

Size ; 540 x 513 x 457mm

Weight; 8.2Kg